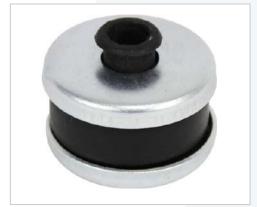

## **CEILING HANGERS**

CH- Series ceiling hangers are economical alternatives to other types of hangers to isolate vibration from the suspended structure to the building.

## Features:

- CH Series Plate ceiling hangers has a rubber element with collar to prevent metal to metal contact.
- Reduces transfer vibration and noise.
- Economical alternative to other type of plate ceiling hangers.
- ✓ Fast and simple installation.