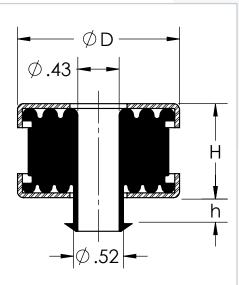

## Recommended for:

- · Ceiling installation.
- Suspended building services in plenum ceiling spaces.

|        | Maximum<br>Load (lbs) | Deflection at<br>Max Load (in) | Dimensions in inches |     |     |        |
|--------|-----------------------|--------------------------------|----------------------|-----|-----|--------|
| Model  |                       |                                | D                    | Н   | h   | Colour |
| CH-50  | 120                   | 0.12                           | 1.25                 | .75 | .20 | Black  |
| CH-100 | 220                   | 0.18                           | 1.68                 | 1   | .25 | Black  |