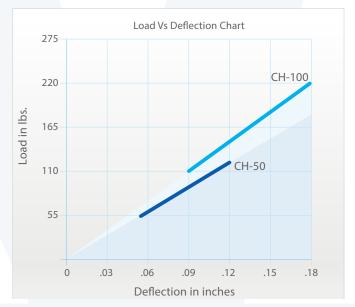

## Recommended for:

- · Ceiling installation.
- Suspended building services in plenum ceiling spaces.

|        | Maximum<br>Load (lbs) | Deflection at<br>Max Load (in) | Dimensions in inches |     |     |        |
|--------|-----------------------|--------------------------------|----------------------|-----|-----|--------|
| Model  |                       |                                | D                    | Н   | h   | Colour |
| CH-50  | 120                   | 0.12                           | 1.25                 | .75 | .20 | Black  |
| CH-100 | 220                   | 0.18                           | 1.68                 | 1   | .25 | Black  |