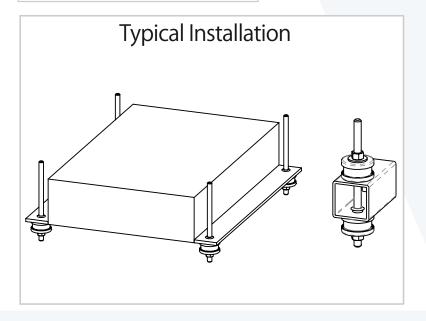

## Recommended for:

- · Ceiling installation.
- Suspended building services in plenum ceiling spaces.

|        | Maximum<br>Load (lbs) | Deflection at<br>Max Load (in) | Dimensions in inches |     |     |        |
|--------|-----------------------|--------------------------------|----------------------|-----|-----|--------|
| Model  |                       |                                | D                    | Н   | h   | Colour |
| CH-50  | 120                   | 0.12                           | 1.25                 | .75 | .20 | Black  |
| CH-100 | 220                   | 0.18                           | 1.68                 | 1   | .25 | Black  |