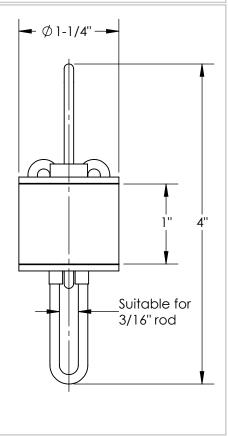

## Recommended for:

- Ceiling installation.
- Suspended building services in plenum ceiling spaces.

| Model  | Hardness<br>(Durometer) | Rated Load<br>(lbs) | Deflection<br>(in) | Colour |
|--------|-------------------------|---------------------|--------------------|--------|
| WH-50  | 40                      | 100                 | 0.20               | Green  |
| WH-100 | 60                      | 200                 | 0.20               | Blue   |