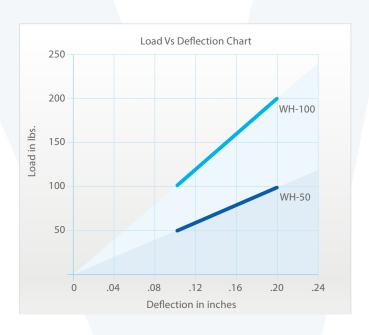

## Recommended for:

- Ceiling installation.
- Suspended building services in plenum ceiling spaces.

| Model  | Hardness<br>(Durometer) | Rated Load<br>(lbs) | Deflection<br>(in) | Colour |
|--------|-------------------------|---------------------|--------------------|--------|
| WH-50  | 40                      | 100                 | 0.20               | Green  |
| WH-100 | 60                      | 200                 | 0.20               | Blue   |