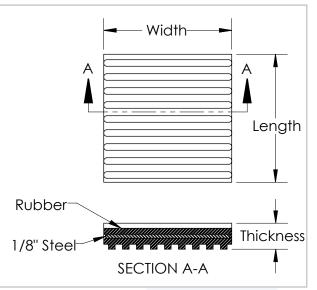

### **STEEL RUBBER MOUNTING PADS**

VibraSystem Inc. SRMP are Pads made of special rubber with a middle layer of mild steel plate. tThe design incorporates the main feature of a ribbed top and bottom surface for better non-slip grip.

| Model     | Load Range per<br>square inch (psi) | Dimensions in inches |            |                |
|-----------|-------------------------------------|----------------------|------------|----------------|
|           |                                     | Length (in)          | Width (in) | Thickness (in) |
| SRMP-0303 | 50 - 250                            | 3                    | 3          | 3/4            |
| SRMP-0404 | 50 - 250                            | 4                    | 4          | 7/8            |
| SRMP-0606 | 50 - 250                            | 6                    | 6          | 7/8            |