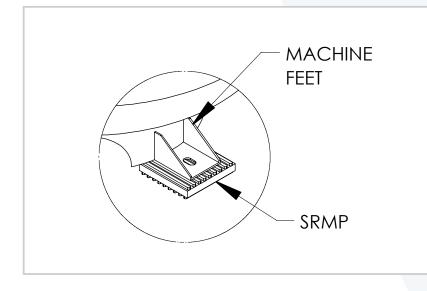

s where bolting is to be avoided and minor non-critical vibration conditions exist. It is also recommended for pumps, chillers, boilers, etc.

| Model     | Load Range per<br>square inch (psi) | Dimensions in inches |            |                |
|-----------|-------------------------------------|----------------------|------------|----------------|
|           |                                     | Length (in)          | Width (in) | Thickness (in) |
| SRMP-0303 | 50 - 250                            | 3                    | 3          | 3/4            |
| SRMP-0404 | 50 - 250                            | 4                    | 4          | 7/8            |
| SRMP-0606 | 50 - 250                            | 6                    | 6          | 7/8            |

# Typicall Installation:



SRMP





## Features:

- Molded metal rib construction for reliability, longevity, and even weight distribution.
- ✓ Simple field installation / No bolting required.
- ✓ Working Range: 50 to 250 psi.



www.vibrasystems.com