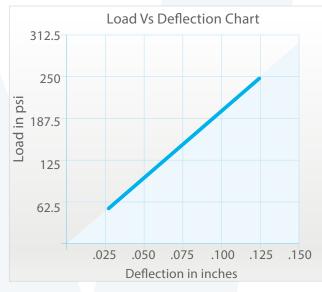

| Model     | Load Range per<br>square inch (psi) | Dimensions in inches |            |                |
|-----------|-------------------------------------|----------------------|------------|----------------|
|           |                                     | Length (in)          | Width (in) | Thickness (in) |
| SRMP-0303 | 50 - 250                            | 3                    | 3          | 3/4            |
| SRMP-0404 | 50 - 250                            | 4                    | 4          | 7/8            |
| SRMP-0606 | 50 - 250                            | 6                    | 6          | 7/8            |

## Features:

- Molded metal rib construction for reliability, longevity, and even weight distribution.
- ✓ Simple field installation / No bolting required.
- ✓ Working Range: 50 to 250 psi.

www.vibrasystems.com