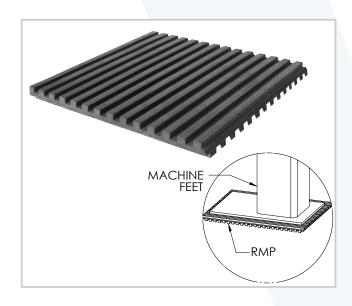

## RIBBED RUBBER MOUNTING PADS

VibraSystem Inc. RMP Pad is a general purpose rubber pad with a finely ribbed pattern designed on both sides, where the ribs are ninety degress opposed to one-another. This Ribbed Rubber Mounting Pad is lightweight and its solid ribbed design adds the isolation and positive grip.

## Recommended for:

The RMP Pad is suitable for applications where bolting is to be avoided and minor non-critical vibration conditions exist. It is also recommended for HVAC, motors, pumps, generators, air conditioning units, chillers, machine shop machines, etc.

## Features:

- Anti-skid surfaces through alternate high-low rib construction design.
- Reduce noise and minor vibrations.
- Can be reused when machines are relocated.
- Can be moulded in custom sizes and materials subject to minimum quantity requirements.
- No bolting required.
- ✓ Simple field installation.