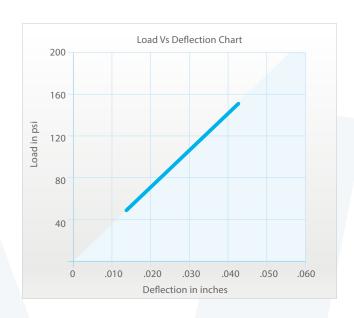

| Model      | Load Range per square inch (psi) | Di<br>Length (in) | imensions in inc<br>Width (in) | hes<br>Thickness (in) | Color |
|------------|----------------------------------|-------------------|--------------------------------|-----------------------|-------|
| RMP-020238 | 50 - 150                         | 2                 | 2                              | 3/8                   | Black |
| RMP-030338 | 50 - 150                         | 3                 | 3                              | 3/8                   | Black |
| RMP-040438 | 50 - 150                         | 4                 | 4                              | 3/8                   | Black |
| RMP-060638 | 50- 150                          | 6                 | 6                              | 3/8                   | Black |
| RMP-080838 | 50 - 150                         | 8                 | 8                              | 3/8                   | Black |
| RMP-121238 | 50 - 150                         | 12                | 12                             | 3/8                   | Black |
| RMP-181838 | 50 - 150                         | 18                | 18                             | 3/8                   | Black |
| RMP-242438 | 50 - 150                         | 24                | 24                             | 3/8                   | Black |