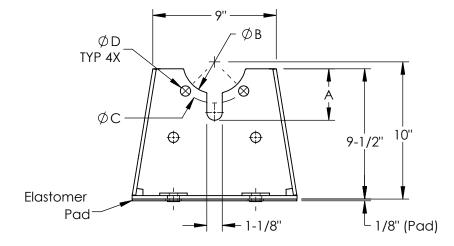

| Model   | Pipe<br>size,<br>(in) |      | Dimens | Ship.<br>Weigh | Qty. |         |  |
|---------|-----------------------|------|--------|----------------|------|---------|--|
|         |                       | Α    | В      | С              | D    | t (lbs) |  |
| PS-1.5  | 1 1/2                 | 2.50 | 2.88   | 3.88           | 0.63 | 10      |  |
| PS-2    | 2                     | 3.00 | 3.63   | 4.75           | 0.75 | 10      |  |
| PS-2.5  | 2 1/2                 | 3.50 | 4.13   | 5.50           | 0.75 | 10      |  |
| PS-3    | 3                     | 3.75 | 4.63   | 6.00           | 0.75 | 12      |  |
| DPS-1.5 | 1 1/2                 | 2.50 | 2.88   | 3.88           | 0.63 | 20      |  |
| DPS-2   | 2                     | 3.00 | 3.63   | 4.75           | 0.75 | 20      |  |
| DPS-2.5 | 2 1/2                 | 3.50 | 4.13   | 5.50           | 0.75 | 20      |  |
| DPS-3   | 3                     | 3.75 | 4.63   | 6.00           | 0.75 | 24      |  |

## Notes:

Α

В

- 1. Bolt holes and cutouts are sized to match ANSI 125 cast iron flange dimensions.
- Elastomer Pad reduces minor vibration while Bridge-Bearing Neoprene Washer Bushings prevents metal to metal contact.
- 3. Pump Stands are made from rugged steel and painted for corrosion protection.
- 4. DPS consists of two PS Pump Stands bolted together; thus, the structural rigidity is increased.
- 5. Pump Stands must be installed in pairs for in-line pumps (see installation instructions).