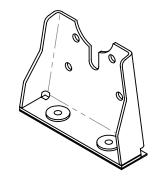

|  |
| DPS-3   | 3                     | 3.75 | 4.63   | 6.00           | 0.75 | 24      |  |

|                           | 12" | <br>_ ∅5/8"<br>TYP 2X |
|---------------------------|-----|-----------------------|
| Washer Bushing<br>TYP 2X— | 6"  | 3"<br> -1/2" ¥        |



## Notes:

Α

В

- 1. Bolt holes and cutouts are sized to match ANSI 125 cast iron flange dimensions.
- Elastomer Pad reduces minor vibration while Bridge-Bearing Neoprene Washer Bushings prevents metal to metal contact.
- 3. Pump Stands are made from rugged steel and painted for corrosion protection.
- 4. DPS consists of two PS Pump Stands bolted together; thus, the structural rigidity is increased.
- 5. Pump Stands must be installed in pairs for in-line pumps (see installation instructions).

## PS - models



## **DPS** - models



В



| DRAWN                                                                                                                                                                     | NAME R.D. | DATE 2025-05-08                                | VibraSystems Inc     |                      |      |          |
|---------------------------------------------------------------------------------------------------------------------------------------------------------------------------|-----------|------------------------------------------------|----------------------|----------------------|------|----------|
| APPR.