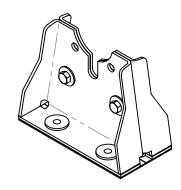

## **DPS** - models

В

| DRAWN                                                                                                                                                                     | NAME R.D. | DATE 2025-05-08                                | VibraSystems Inc     |                      |      |          |
|---------------------------------------------------------------------------------------------------------------------------------------------------------------------------|-----------|------------------------------------------------|----------------------|----------------------|------|----------|
| APPR.                                                                                                                                                                     |           |                                                | www.vibrasystems.com |                      |      |          |
| QUANTITY                                                                                                                                                                  |           | 01                                             | PART:                |                      |      |          |
| UNLESS OTHERWISE SPECIFIED:  3RD ANGLE PROJECTION DIMENSIONS ARE IN INCHES TOLERANCES: ANGULAR ± 1° FRACTIONAL ± .025 TWO PLACE DECIMAL ± .010 THREE PLACE DECIMAL ± .006 |           | Submittal - Pump Stand<br>1.5" to 3" Pipe Size |                      |                      |      |          |
|                                                                                                                                                                           |           | SIZE DWG. NO. <b>84-100-00-D</b>               |                      | <b>D</b>             | REV  |          |
| MODEL:                                                                                                                                                                    |           | A                                              | A 04-100-00-D        |                      |      |          |
| PS & DPS                                                                                                                                                                  |           | SCAI                                           | _E: 1:7              | DO NOT SCALE DRAWING | SHEE | T 1 OF 1 |