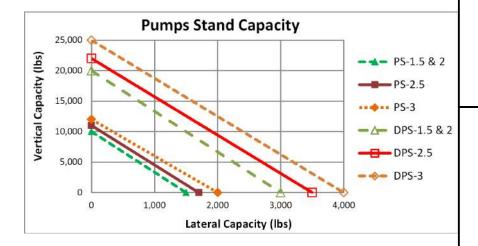

| 3.75 | 4.63   | 6.00           | 0.75 | 24      |  |

|                           | 12" | <br>_ ∅5/8"<br>TYP 2X |
|---------------------------|-----|-----------------------|
| Washer Bushing<br>TYP 2X— | 6"  | 3"<br> -1/2" ¥        |



## Notes:

Α

В

- 1. Bolt holes and cutouts are sized to match ANSI 125 cast iron flange dimensions.
- Elastomer Pad reduces minor vibration while Bridge-Bearing Neoprene Washer Bushings prevents metal to metal contact.
- 3. Pump Stands are made from rugged steel and painted for corrosion protection.
- 4. DPS consists of two PS Pump Stands bolted together; thus, the structural rigidity is increased.
- 5. Pump Stands must be installed in pairs for in-line pumps (see installation instructions).

## PS - models



## **DPS** - models



В



| DRAWN                                                                                                                                                                     | NAME R.D. | DATE 2025-05-08                                | VibraSystems Inc     |                      |      |          |
|---------------------------------------------------------------------------------------------------------------------------------------------------------------------------|-----------|------------------------------------------------|----------------------|----------------------|------|----------|
| APPR.                                                                                                                                                                     |           |