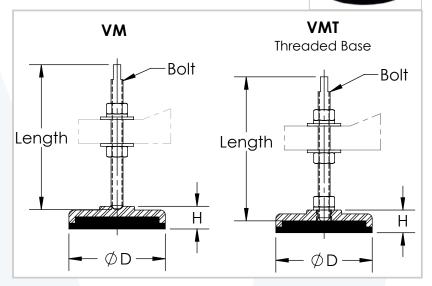

### Recommended for:

VM/VMT mounts can be installed under a wide range of industrial machinery and equipment, where simple and precise leveling is required.

| Models   |           | Non-Impact<br>Machiery (lbs) | Impact<br>Machiery (lbs) | Dimensions in inches |       |                |
|----------|-----------|------------------------------|--------------------------|----------------------|-------|----------------|
|          |           |                              |                          | D                    | Н     | Bolt Size      |
| VM-500   | VMT-500   | 500                          | 350                      | 4                    | 1     | 1/2-13 UNC X 6 |
| VM-1000  | VMT-1000  | 1,000                        | 700                      | 4                    | 1     | 1/2-13 UNC X 6 |
| VM-2004  | VMT-2004  | 2,000                        | 1,400                    | 4                    | 1     | 5/8-11 UNC X 8 |
| VM-2007  | VMT-2007  | 2,000                        | 1,400                    | 7                    | 1-1/4 | 3/4-16 UNF X 6 |
| VM-4000  | VMT-4000  | 4,000                        | 2,800                    | 7                    | 1-1/4 | 3/4-16 UNF X 6 |
| VM-8000  | VMT-8000  | 8,000                        | 5,600                    | 7                    | 1-1/4 | 3/4-16 UNF X 6 |
| VM-12075 | VMT-12075 | 12,000                       | 8,500                    | 7                    | 1-1/4 | 3/4-16 UNF X 6 |
| VM-12100 | VMT-12100 | 12,000                       | 8,500                    | 7                    | 1-1/4 | 1-14 UNF X 8   |