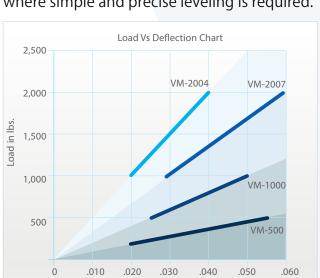

### Recommended for:

VM/VMT mounts can be installed under a wide range of industrial machinery and equipment, where simple and precise leveling is required.

| Models   |           | Non-Impact<br>Machiery (lbs) | Impact<br>Machiery (lbs) | Dimensions in inches |       |                |
|----------|-----------|------------------------------|--------------------------|----------------------|-------|----------------|
|          |           |                              |                          | D                    | Н     | Bolt Size      |
| VM-500   | VMT-500   | 500                          | 350                      | 4                    | 1     | 1/2-13 UNC X 6 |
| VM-1000  | VMT-1000  | 1,000                        | 700                      | 4                    | 1     | 1/2-13 UNC X 6 |
| VM-2004  | VMT-2004  | 2,000                        | 1,400                    | 4                    | 1     | 5/8-11 UNC X 8 |
| VM-2007  | VMT-2007  | 2,000                        | 1,400                    | 7                    | 1-1/4 | 3/4-16 UNF X 6 |
| VM-4000  | VMT-4000  | 4,000                        | 2,800                    | 7                    | 1-1/4 | 3/4-16 UNF X 6 |
| VM-8000  | VMT-8000  | 8,000                        | 5,600                    | 7                    | 1-1/4 | 3/4-16 UNF X 6 |
| VM-12075 | VMT-12075 | 12,000                       | 8,500                    | 7                    | 1-1/4 | 3/4-16 UNF X 6 |
| VM-12100 | VMT-12100 | 12,000                       | 8,500                    | 7                    | 1-1/4 | 1-14 UNF X 8   |