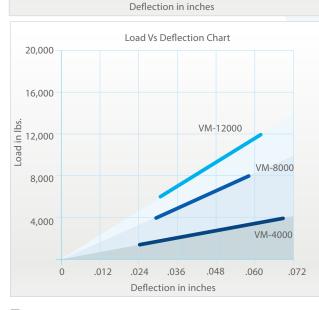

### Recommended for:

VM/VMT mounts can be installed under a wide range of industrial machinery and equipment, where simple and precise leveling is required.

| Models   |           | Non-Impact<br>Machiery (lbs) | Impact<br>Machiery (lbs) | Dimensions in inches |       |                |
|----------|-----------|------------------------------|--------------------------|----------------------|-------|----------------|
|          |           |                              |                          | D                    | Н     | Bolt Size      |
| VM-500   | VMT-500   | 500                          | 350                      | 4                    | 1     | 1/2-13 UNC X 6 |
| VM-1000  | VMT-1000  | 1,000                        | 700                      | 4                    | 1     | 1/2-13 UNC X 6 |
| VM-2004  | VMT-2004  | 2,000                        | 1,400                    | 4                    | 1     | 5/8-11 UNC X 8 |
| VM-2007  | VMT-2007  | 2,000                        | 1,400                    | 7                    | 1-1/4 | 3/4-16 UNF X 6 |
| VM-4000  | VMT-4000  | 4,000                        | 2,800                    | 7                    | 1-1/4 | 3/4-16 UNF X 6 |
| VM-8000  | VMT-8000  | 8,000                        | 5,600                    | 7                    | 1-1/4 | 3/4-16 UNF X 6 |
| VM-12075 | VMT-12075 | 12,000                       | 8,500                    | 7                    | 1-1/4 | 3/4-16 UNF X 6 |
| VM-12100 | VMT-12100 | 12,000                       | 8,500                    | 7                    | 1-1/4 | 1-14 UNF X 8   |