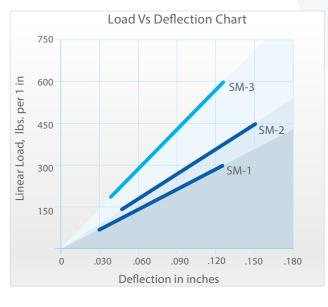

## **Features:**

- ✓ Effectively isolates against horizontal, vertical, and shock forces.
- Superior ability to withstand shear load with low horizontal deflection.

✓ Low installation height.

| 20.11   | Linear                    | Dimensions in inches |   |        |      | Linear                  | Shipping        |
|---------|---------------------------|----------------------|---|--------|------|-------------------------|-----------------|
| Model   | Vertical Load<br>(lbs/in) | L                    | W | н      | Т    | Spring Rate<br>(lbs/in) | Weight<br>(lbs) |
| SM-1-12 | 300                       | 12                   | 2 | 1-3/4  | .312 | 2,400                   | 6               |
| SM-1-24 | 300                       | 24                   | 2 | 1-3/4  | .312 | 2,400                   | 12              |
| SM-1-48 | 300                       | 48                   | 2 | 1-3/4  | .312 | 2,400                   | 24              |
| SM-2-12 | 450                       | 12                   | 3 | 2      | .375 | 3,000                   | 9.2             |
| SM-2-24 | 450                       | 24                   | 3 | 2      | .375 | 3,000                   | 18.5            |
| SM-2-48 | 450                       | 48                   | 3 | 2      | .375 | 3,000                   | 37              |
| SM-3-12 | 600                       | 12                   | 4 | 2-5/16 | .500 | 4,800                   | 19              |
| SM-3-24 | 600                       | 24                   | 4 | 2-5/16 | .500 | 4,800                   | 38              |
| SM-3-48 | 600                       | 48                   | 4 | 2-5/16 | .500 | 4,800                   | 76              |