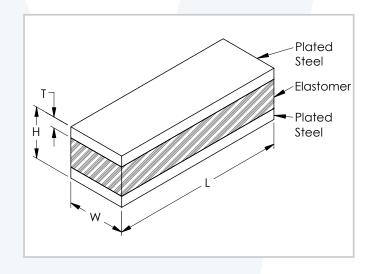

## **Features:**

- ✓ Effectively isolates against horizontal, vertical, and shock forces.
- Superior ability to withstand shear load with low horizontal deflection.

✓ Low installation height.

| 20.11   | Linear                    | Dimensions in inches |   |        |      | Linear                  | Shipping        |
|---------|---------------------------|----------------------|---|--------|------|-------------------------|-----------------|
| Model   | Vertical Load<br>(lbs/in) | L                    | W | н      | Т    | Spring Rate<br>(lbs/in) | Weight<br>(lbs) |
| SM-1-12 | 300                       | 12                   | 2 | 1-3/4  | .312 | 2,400                   | 6               |
| SM-1-24 | 300                       | 24                   | 2 | 1-3/4  | .312 | 2,400                   | 12              |
| SM-1-48 | 300                       | 48                   | 2 | 1-3/4  | .312 | 2,400                   | 24              |
| SM-2-12 | 450                       | 12                   | 3 | 2      | .375 | 3,000                   | 9.2             |
| SM-2-24 | 450                       | 24                   | 3 | 2      | .375 | 3,000                   | 18.5            |
| SM-2-48 | 450                       | 48                   | 3 | 2      | .375 | 3,000                   | 37              |
| SM-3-12 | 600                       | 12                   | 4 | 2-5/16 | .500 | 4,800                   | 19              |
| SM-3-24 | 600                       | 24                   | 4 | 2-5/16 | .500 | 4,800                   | 38              |
| SM-3-48 | 600                       | 48                   | 4 | 2-5/16 | .500 | 4,800                   | 76              |