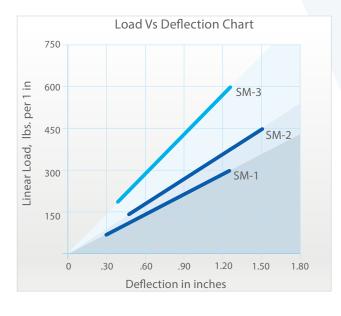

### **Features:**

- ✓ Effectively isolates against horizontal, vertical, and shock forces.
- Superior ability to withstand shear load with low horizontal deflection.

✓ Low installation height.

| B.d. adad | Linear<br>Vertical Load | Dimensions in inches |   |        |      | Linear                  | Shipping<br>Weight |
|-----------|-------------------------|----------------------|---|--------|------|-------------------------|--------------------|
| Model     | (lbs/in)                | L                    | W | Н      | Т    | Spring Rate<br>(lbs/in) | (lbs)              |
| SM-1-12   | 300                     | 12                   | 2 | 1-3/4  | .312 | 2,400                   | 6                  |
| SM-1-24   | 300                     | 24                   | 2 | 1-3/4  | .312 | 2,400                   | 12                 |
| SM-1-48   | 300                     | 48                   | 2 | 1-3/4  | .312 | 2,400                   | 24                 |
| SM-2-12   | 450                     | 12                   | 3 | 2      | .375 | 3,000                   | 9.2                |
| SM-2-24   | 450                     | 24                   | 3 | 2      | .375 | 3,000                   | 18.5               |
| SM-2-48   | 450                     | 48                   | 3 | 2      | .375 | 3,000                   | 37                 |
| SM-3-12   | 600                     | 12                   | 4 | 2-5/16 | .500 | 4,800                   | 19                 |
| SM-3-24   | 600                     | 24                   | 4 | 2-5/16 | .500 | 4,800                   | 38                 |
| SM-3-48   | 600                     | 48                   | 4 | 2-5/16 | .500 | 4,800                   | 76                 |