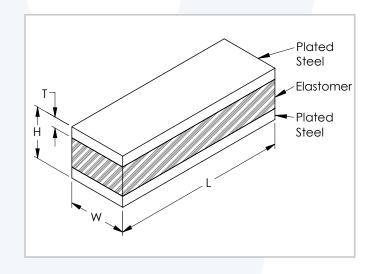

#### **SANDWICH MOUNTS**

**SM mount** allows the top and bottom plates to be drilled anywhere along their length. The plated steel plates are bonded together with oil-resistant elastomer.

### **Features:**

- ✓ Effectively isolates against horizontal, vertical, and shock forces.
- Superior ability to withstand shear load with low horizontal deflection.

✓ Low installation height.

| B.d. adad | Linear<br>Vertical Load | Dimensions in inches |   |        |      | Linear                  | Shipping<br>Weight |
|-----------|-------------------------|----------------------|---|--------|------|-------------------------|--------------------|
| Model     | (lbs/in)                | L                    | W | Н      | Т    | Spring Rate<br>(lbs/in) | (lbs)              |
| SM-1-12   | 300                     | 12                   | 2 | 1-3/4  | .312 | 2,400                   | 6                  |
| SM-1-24   | 300                     | 24                   | 2 | 1-3/4  | .312 | 2,400                   | 12                 |
| SM-1-48   | 300                     | 48                   | 2 | 1-3/4  | .312 | 2,400                   | 24                 |
| SM-2-12   | 450                     | 12                   | 3 | 2      | .375 | 3,000                   | 9.2                |
| SM-2-24   | 450                     | 24                   | 3 | 2      | .375 | 3,000                   | 18.5               |
| SM-2-48   | 450                     | 48                   | 3 | 2      | .375 | 3,000                   | 37                 |
| SM-3-12   | 600                     | 12                   | 4 | 2-5/16 | .500 | 4,800                   | 19                 |
| SM-3-24   | 600                     | 24                   | 4 | 2-5/16 | .500 | 4,800                   | 38                 |
| SM-3-48   | 600                     | 48                   | 4 | 2-5/16 | .500 | 4,800                   | 76                 |