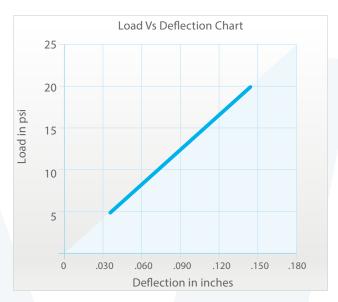

## **Features:**

- Eco friendly free from sulphur, halogens, formaldehydes, phathalates and other toxins.
- Fully recyclable does not generate toxins, carcinogens or soot when incenerated.
- Excellent resistance to oils, water and ozone.
- Excellent product for acoustic problems applications.
- ✓ Recommended working range: 5 psi to 20 psi
- Negligible water and water vapor absorption. Mold, mildew and bacteria resistant.
- ✓ Working temperature range -70 F to 180 F.