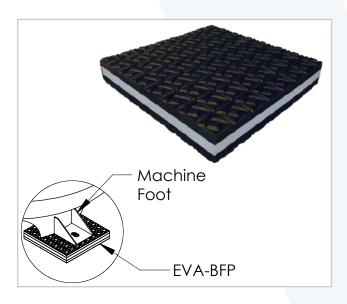

# **EVA-BFP**

#### **EVA BLUE FOAM PADS**

VibraSystem Inc. EVA-BFP Blue Foam Pad is made from closed micro-cellular rubber foam layers with different densities. The blue middle layer is softer to provide optimal deflection, better vibration and noise reduction. The top and bottom black cores are higher density foam with a patterned top surface for better non-slip grip. All three layers are thermally fused for a permanent bond that does not separate under the load and is water and chemical resistant.