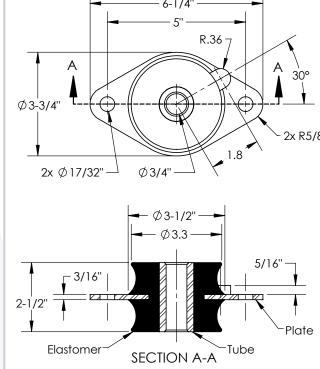

## **Product Specifications:**

Operating Temperature: - 20 to + 200 F

Part Weight: 1.9 lb

Materials:

Tube and Plate: Steel ASTM A36

Elastomer: Neoprene

Finish:

Tube and Plate: Bright Zinc